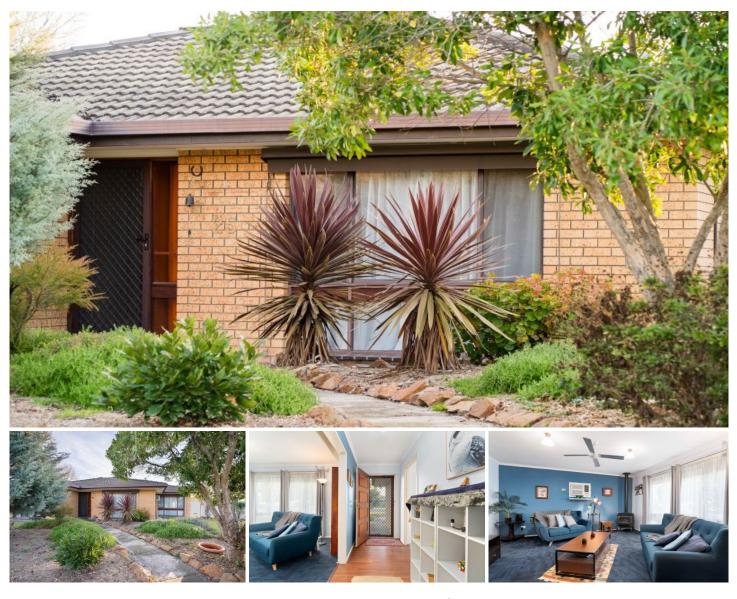

## **25 Welton Street Holbrook NSW**

If you are searching for your first home, your next family home or to add to your investment portfolio, then you should not let this opportunity pass. You are certain to love this fantastic property, situated on a corner allotment, in a popular location only minutes to local shops and amenities. There is lots of room to move being situated on an 870m2 (approx.) allotment.

Features include;

## 3 🛤 1 🚰 2 🚘

| P | rice |    | 3 | \$ | 29 | 0, | 00 |
|---|------|----|---|----|----|----|----|
|   |      | 0. |   | 0  |    |    |    |

View

00 Land Size : 870 sqm

: https://www.kanerealestate.com.au/sale/ns w/murray-region/holbrook/residential/house/ 6495188