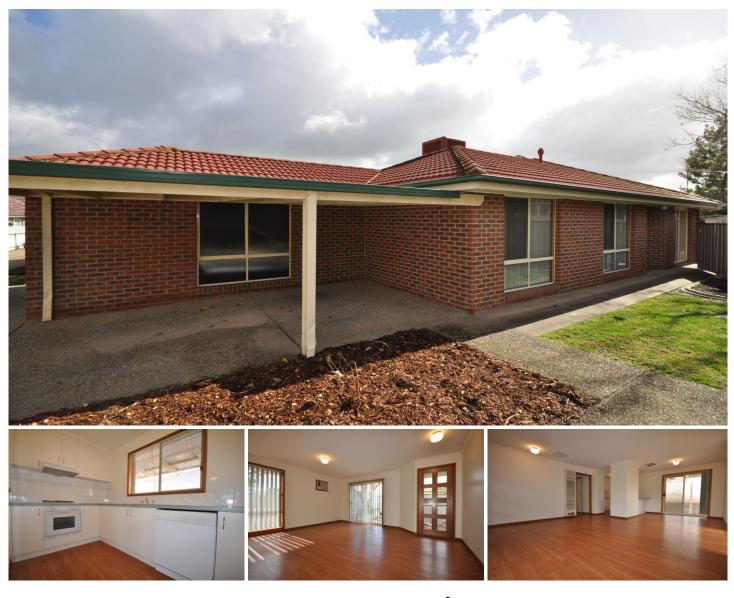

## 1/554 Moffat Street Lavington NSW

This 2 bedroom townhouse offers all the modern conveniences - ducted cooling throughout, gas heating, ceiling fans to both bedrooms that also have built in robes. Great living, meals and kitchen spaces with gas cooking and dishwasher. Full bathroom with separate toilet. Internal access from the single lockup garage, low maintenance enclosed yard with shaded area for entertaining. Garden shed for added storage. This property has been freshly painted throughout. Located in a quiet Street on a block of 2 units, close to schools, parks, shopping centres etc. A must to inspect. Small pets considered upon application 2 🎮 1 🚰 1 🚘