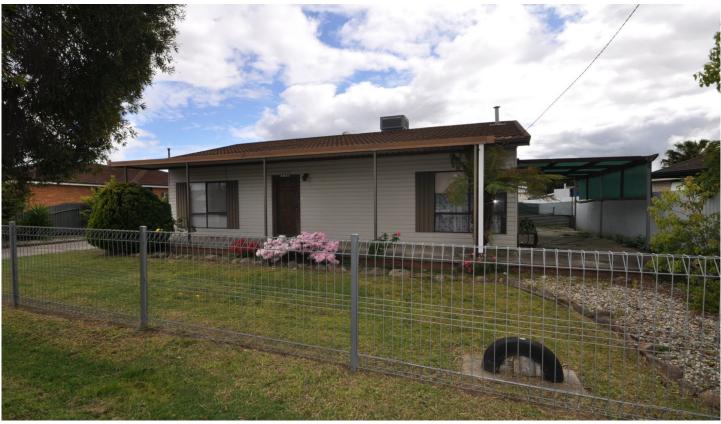

## 446 Douglas Road Lavington NSW

Feel the character coming from this 3 bedroom home as soon as you walk through the door. 2 bedrooms have built in robes and ceiling fans.

Offering lounge area with gas heater and a large kitchen with gas cooking. There is ducted cooling to the front end of the home. A bathroom with shower over bath, separate laundry and toilet. Walk through the sunroom to outside. An entertaining area, x3 garden sheds, a double carport and an extra fenced block for that additional space everyone loves.