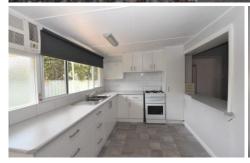

## 2/400 Parnall Street Lavington NSW

Two bedrooms featuring lounge room with ceiling fan and gas heater, modern kitchen with plenty of cupboard space & gas cooking, breakfast bar that opens to the lounge area.