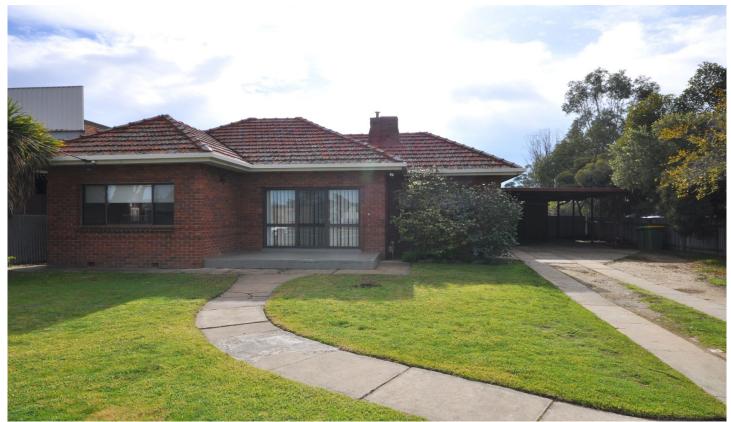

## 512 Union Road Lavington NSW

This 6 bedroom, study home offers everything you need. Set on a large block, this house is suitable for the large family or anyone wanting some space. A large lounge room with ducted cooling and gas heater. Spacious kitchen area with dishwasher and gas cooking. All bedrooms offer built in robes, the master bedroom with ensuite. Full bathroom with separate shower room and separate toilet. Large entertaining area situated off lounge. Single lock up garage with double carport and storage room. Large enclosed low maintenance yard. This is a must to inspect.