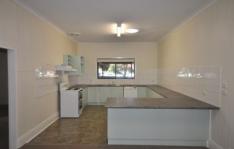

## 512 Union Road Lavington NSW

This 6 bedroom, study home offers everything you need. Set on a large block, this house is suitable for the large family or anyone wanting some space. A large lounge room with ducted cooling and gas heater. Spacious kitchen area with dishwasher and gas cooking. All bedrooms offer built in robes, the master bedroom with ensuite. Full bathroom with separate shower room and separate toilet. Large entertaining area situated off lounge. Single lock up garage with double carport and storage room. Large enclosed low maintenance yard. This is a must to inspect.