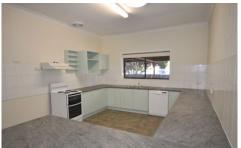

## 512 Union Road Lavington NSW

This 6 bedroom, study home offers everything you need. Set on a large block, this house is suitable for the large family or anyone wanting some space. A large lounge room with ducted cooling and gas heater. Spacious kitchen area with dishwasher and gas cooking. All bedrooms offer built in robes, the master bedroom with ensuite. Full bathroom with separate shower room and separate toilet. Large entertaining area situated off lounge. Single lock up garage with double carport and storage room. Large enclosed low maintenance yard. This is a must to inspect.