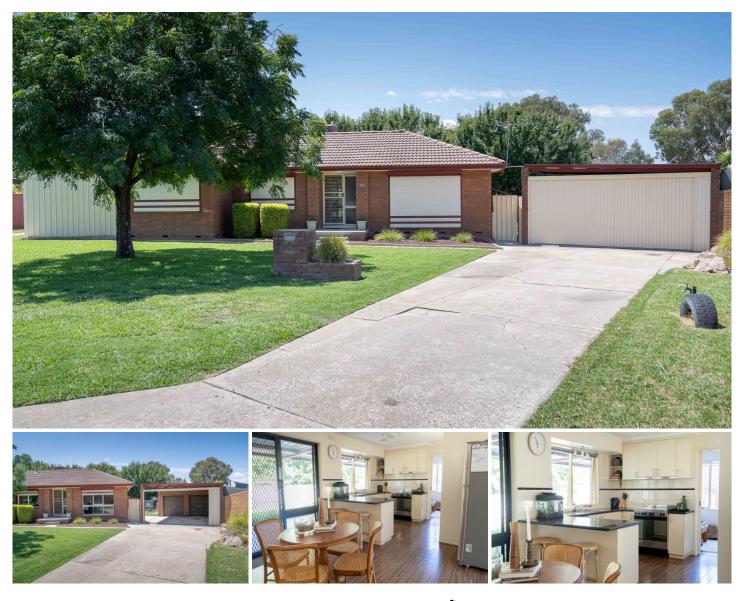

## 40 Goolagar Crescent Springdale Heights NSW

This family home is worthy of your immediate attention. Situated on a spacious 933m2 (approx.) allotment, this property has plenty of room to move including a double carport with plenty of storage at the rear with a double l/u brick garage and a garden shed in the spacious backyard.

A home with a warm and inviting interior and low maintenance gardens, it is perfect for a family who are looking for a home that is ready for them to move in and enjoy or an ideal investment opportunity for the keen investor.

Situated in popular Springdale Heights within close proximity to primary & secondary schools, eateries, shopping centres, Springdale Heights Tavern, a chemist and public transport.