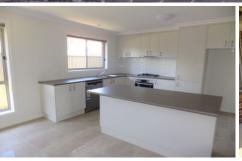

Large open plan living area with second lounge room, modern kitchen with gas cooking and dishwasher.

Double lock up garage with internal access. Spacious outdoor entertaining area with secure yard.

Pets considered upon application.