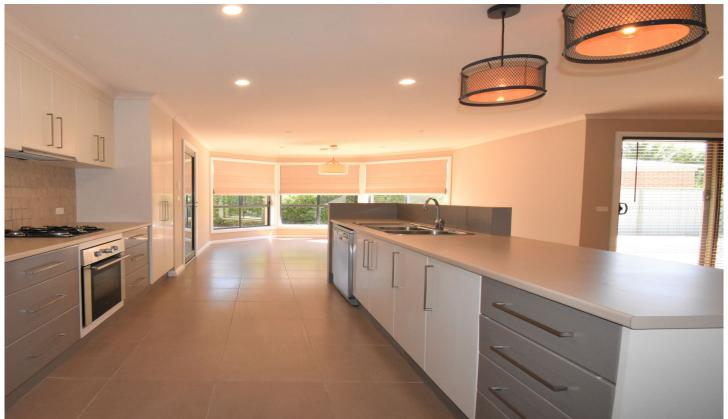

## 112 Rivergum Drive East Albury NSW

Positioned in popular Eastern View Estate is this warm, inviting family home. Offering 4 bedrooms, master with walk in robe and ensuite and robes to other rooms.

Open plan kitchen and living with a generous size meals area in a bay window setting, perfect place to enjoy that morning cuppa.

Modern kitchen design, gas cooking, dishwasher and island bench space. Full main bathroom with separate toilet and powder space.

Second lounge area/theatre room.

Refrigerated heating and cooling, perfect for all year round comfort.