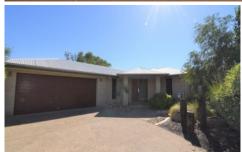

Undercover area, double lock up garage with rear roller door access and space for trailer.

Low maintenance yard, garden shed and concrete paths around entire property.

In close proximity to Peards Complex, Harvey Norman