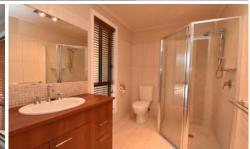

Modern kitchen design, gas cooking, dishwasher and island bench space. Full main bathroom with separate toilet and powder space.

Second lounge area/theatre room.

Refrigerated heating and cooling, perfect for all year round comfort.