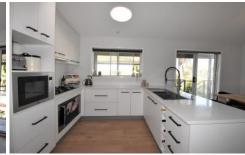

## **427 Parkview Crescent Lavington NSW**

This newly renovated home is sure to impress. Featuring three large bedrooms, all with built in robes. New kitchen with modern appliances, gas cooking & additional dining room.