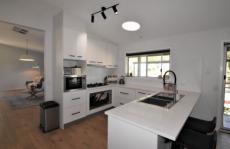

## **427 Parkview Crescent Lavington NSW**

This newly renovated home is sure to impress. Featuring three large bedrooms, all with built in robes. New kitchen with modern appliances, gas cooking & additional dining room.