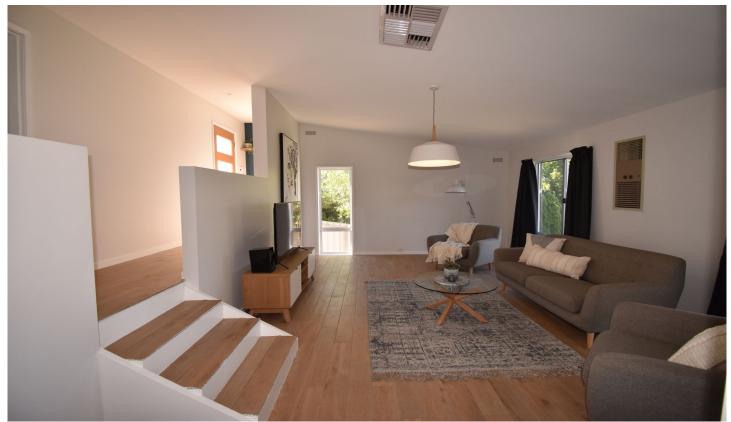

## **427 Parkview Crescent Lavington NSW**

This newly renovated home is sure to impress. Featuring three large bedrooms, all with built in robes. New kitchen with modern appliances, gas cooking & additional dining room.

Large open living area, European style laundry & modern bathroom.

Secure yard with a great undercover area for entertaining. Large lockup garage & additional shed.

Pets considered upon application.

Apply now via our website.