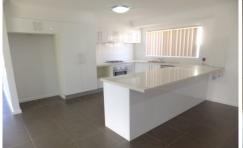

## 12 Britton Court Jindera NSW

This 4 bedroom home will tick all the boxes - great designed open kitchen, meals and living area, stone bench tops, gas cooking, dishwasher, breakfast bar and plenty of cupboard space. There is also a study area and front family lounge area, all rooms have BIR's and ensuite to master with WIR. Full bathroom, separate toilet and laundry space. Ducted heating and cooling, double lock up garage with rear roller door access to the fully enclosed yard space, plenty of space for the kids to play! Garden shed also located in yard for extra storage. Located in a family friendly Estate in Jindera.