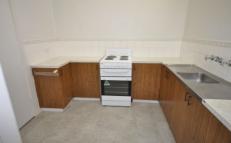

- 2 bedroom unit with built-in robes
- Open plan lounge room
- Kitchen is complete with electric cooking
- Combined bathroom and laundry with separate toilet
- Gas heater and wall air conditioner
- Private yard with small garden shed
- Single carport Sorry, no pets.