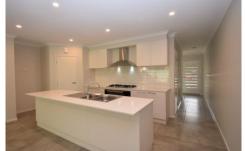

Full bathroom with separate toilet.

Ducted heating and evaporative cooling

Open plan kitchen and living area

5 Burner gas cooktop, dishwasher and electric oven.

Double lock up garage with internal access.