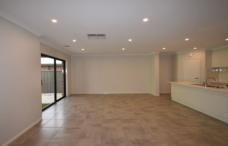

Full bathroom with separate toilet.

Ducted heating and evaporative cooling

Open plan kitchen and living area

5 Burner gas cooktop, dishwasher and electric oven.

Double lock up garage with internal access.