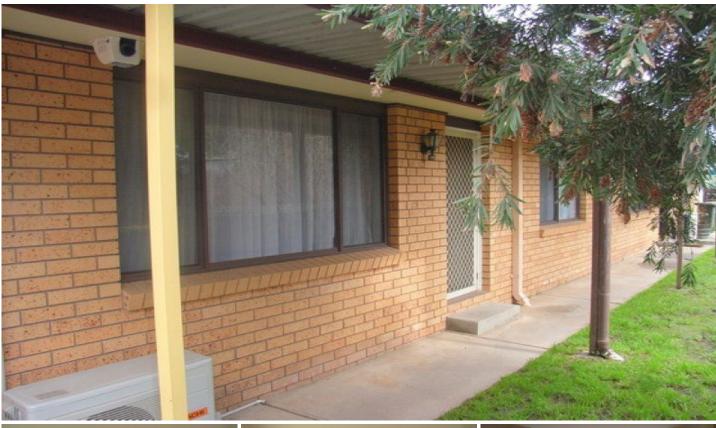

## 2/559 Kemp Street Lavington NSW

This 2 bedroom unit offers a large lounge room, dining room and modern kitchen with dishwasher. Both bedrooms have built in robes. There is a split system air conditioner to keep you comfortable year round. Leading from the combined bathroom laundry you will enter outside to an enclosed backyard with established gardens. It also offers a carport with store room for additional storage. This unit is a must to see.