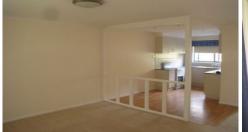

## 2/559 Kemp Street Lavington NSW

This 2 bedroom unit offers a large lounge room, dining room and modern kitchen with dishwasher. Both bedrooms have built in robes. There is a split system air conditioner to keep you comfortable year round. Leading from the combined bathroom laundry you will enter outside to an enclosed backyard with established gardens. It also offers a carport with store room for additional storage. This unit is a must to see.