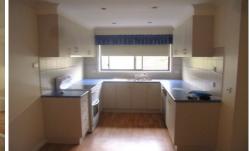

## 2/559 Kemp Street Lavington NSW

This 2 bedroom unit offers a large lounge room, dining room and modern kitchen with dishwasher. Both bedrooms have built in robes. There is a split system air conditioner to keep you comfortable year round. Leading from the combined bathroom laundry you will enter outside to an enclosed backyard with established gardens. It also offers a carport with store room for additional storage. This unit is a must to see.