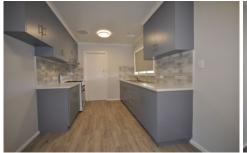

## Property offers -

?3 bedrooms all with built in robes

?Full updated bathroom with separate toilet

?Lounge area has split system heating and cooling

?Separate meals space

?Updated kitchen space with good cupboard and bench space with gas cooking