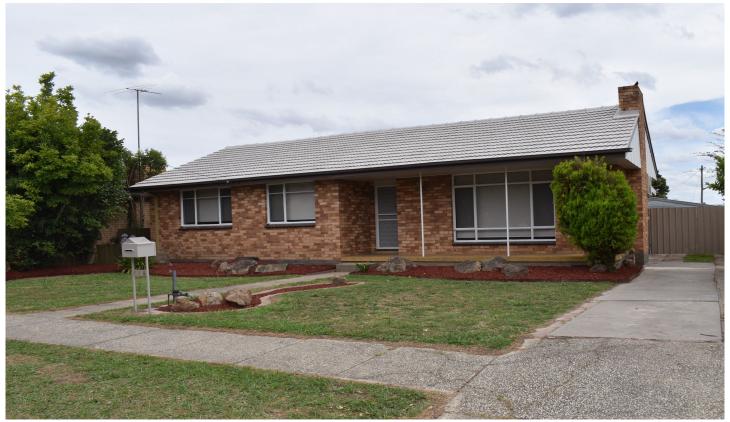

## **467 McDonald Road Lavington NSW**

## Property offers -

?3 bedrooms all with built in robes

?Full updated bathroom with separate toilet

?Lounge area has split system heating and cooling

?Separate meals space

?Updated kitchen space with good cupboard and bench space with gas cooking

?Enclosed back yard with good undercover area and plenty of room in the yard for the kids to play and additional shedding.

?Outside pets considered

?Convenience of the bus stop right at the front

Close to Lavington Shopping Centre, supermarkets, schools, parks etc.