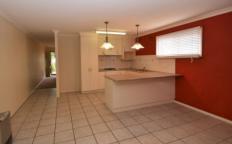

Ducted cooling upstairs.

Two gas heaters downstairs.

Spacious kitchen overlooking the dining area with gas cooking and dishwasher.

European laundry.

Full bathroom with toilet.

Second toilet downstairs.

Lovely landscaped courtyard.