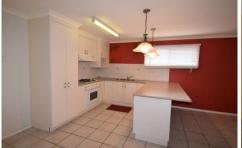

Ducted cooling upstairs.

Two gas heaters downstairs.

Spacious kitchen overlooking the dining area with gas cooking and dishwasher.

European laundry.

Full bathroom with toilet.

Second toilet downstairs.

Lovely landscaped courtyard.