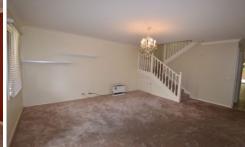

Ducted cooling upstairs.

Two gas heaters downstairs.

Spacious kitchen overlooking the dining area with gas cooking and dishwasher.

European laundry.

Full bathroom with toilet.

Second toilet downstairs.

Lovely landscaped courtyard.