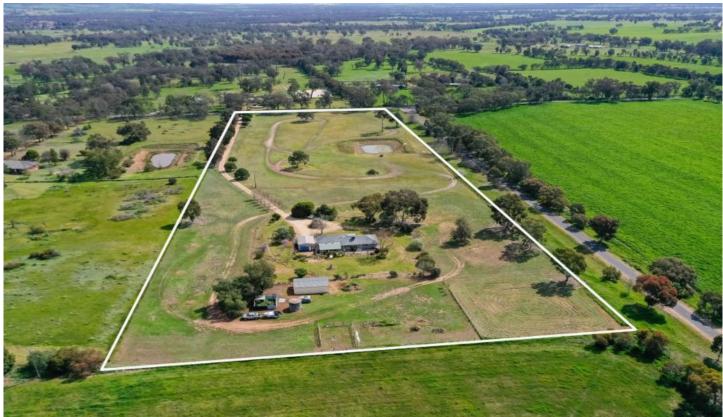

## 200 Hawthorn Road Jindera NSW

If you are looking for a quiet rural setting yet close to local school and sporting facilities, this property is worthy of your inspection. A perfect lifestyle property to raise a family with 5.41 hectares (approx.) and plenty of space to enjoy. This parcel of land offers endless opportunities for the family to relax and enjoy the lifestyle on offer.

This is a wonderful opportunity to purchase an established peaceful lifestyle holding in the popular Jindera district.

Situated in Jindera in a sought-after address, located on the Albury side of town, the Jindera community offers - IGA supermarket, butcher, bakery, chemist, post office, Hume Bank, petrol station, hair and beauty services, family day care, pre-school, primary schools, pub, vet, mechanic, tyre service, swimming centre and sporting ground.