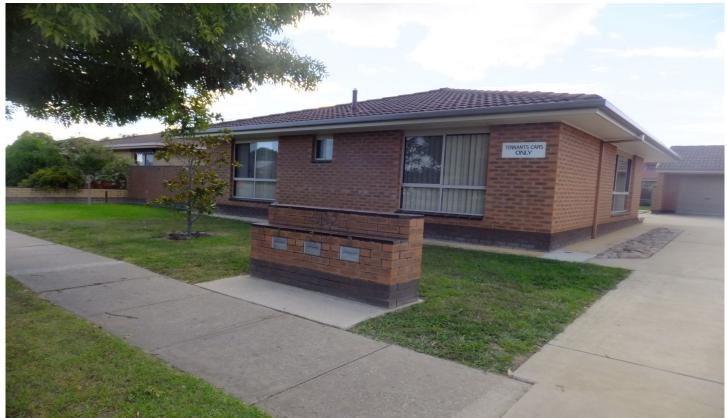

1/382 Douglas Road Lavington NSW

This 2 bedroom townhouse with BIRs in both bedrooms is in excellent condition throughout. It has a spacious lounge room and separate meals kitchen area with gas heating and split system air conditioner to keep the comfort level just right all year round. Kitchen has gas cooking and plenty of cupboard space. Main bathroom with full bath and separate shower, separate toilet and laundry with access to the big back yard that is fully maintained. Side gate access and single lockup garage with internal access completes this terrific townhouse.