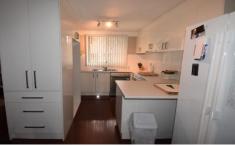

## 6/521 Margaret Place Lavington NSW

This modern two bedroom unit offers private surrounds, located at the back end of the complex with enclosed yard space and single lock up garage.

Kitchen has dishwasher and electric cooking, floating timber floorboard look to the bottom floor with open, light lounge area with gas heater and ceiling fan. Upstairs offers two bedrooms both with robes and ceiling fans. Modern combined bathroom and laundry space, shower over the bath and separate door to the toilet.