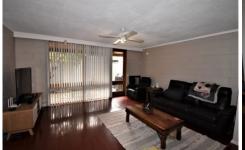

## 6/521 Margaret Place Lavington NSW

This modern two bedroom unit offers private surrounds, located at the back end of the complex with enclosed yard space and single lock up garage.

Kitchen has dishwasher and electric cooking, floating timber floorboard look to the bottom floor with open, light lounge area with gas heater and ceiling fan. Upstairs offers two bedrooms both with robes and ceiling fans. Modern combined bathroom and laundry space, shower over the bath and separate door to the toilet.