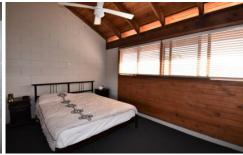

## 6/521 Margaret Place Lavington NSW

This modern two bedroom unit offers private surrounds, located at the back end of the complex with enclosed yard space and single lock up garage.

Kitchen has dishwasher and electric cooking, floating timber floorboard look to the bottom floor with open, light lounge area with gas heater and ceiling fan. Upstairs offers two bedrooms both with robes and ceiling fans. Modern combined bathroom and laundry space, shower over the bath and separate door to the toilet.