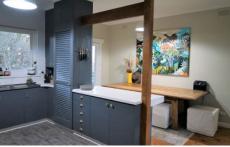

Study overlooking the well maintained yard.

Spacious kitchen with electric cooking and dishwasher.

Renovated full bathroom with separate toilet.

Ducted evaporative cooling and in floor ducted heating for year round comfort.