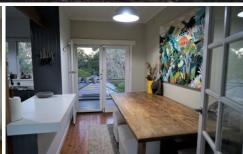

Study overlooking the well maintained yard.

Spacious kitchen with electric cooking and dishwasher.

Renovated full bathroom with separate toilet.

Ducted evaporative cooling and in floor ducted heating for year round comfort.