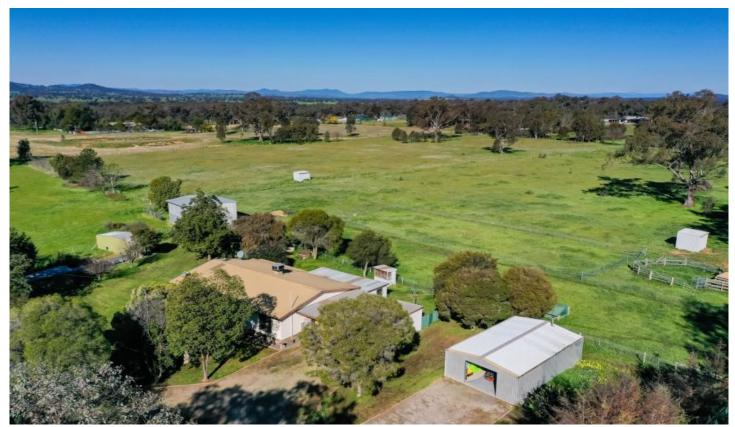

## 1 Margaret Street Gerogery NSW

This fabulous lifestyle property set on 12 acres (approx.) offers a unique opportunity for rural living not far from Albury/ Wodonga. This property could easily suit a variety of uses featuring a variety of shedding and clear paddocks with a small dam.

The cosy 3 bedroom family home is set amongst the serenity that comes with a property like this. There is an abundance of space that is perfectly suited to a family looking for privacy but wanting to still be close to amenities. This is an opportunity not to be missed and will not last long.

Situated in the Gerogery, only approximately 20 minutes to Lavington and 25 minutes to Central Albury on the Hume Freeway, only a short drive to Albury's amenities.

3 📭 1 🖺 2 🗬

**Price** : \$ 505,000 Land Size: 12 Acres