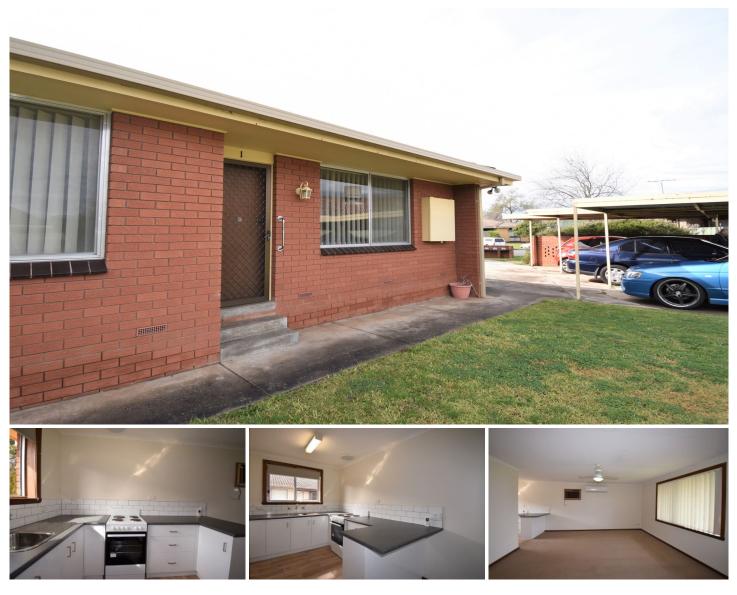

## 1/565 Greyfern Court Lavington NSW

This two bedroom unit is tucked away in ideal court location. It offers two bedrooms both with ceiling fans and built in robes.

The spacious lounge room with split system heating and cooling leads to a recently updated kitchen with new electric appliances.

There is a seperate laundry to the toilet/bathroom leading you through to the back enclosed court yard.

Protect your vehicle under the single carport located at the front.

View : https://www.kanerealestate.com.au/lease/nsw/mu rray-region/lavington/residential/unit/5748079