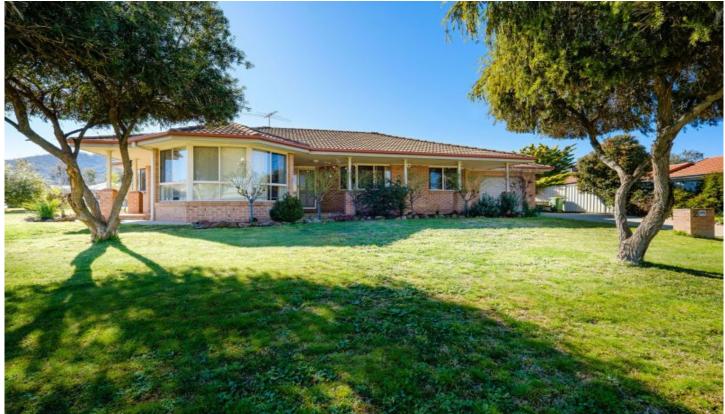

## 1/2 Keatinge Court Lavington NSW

This charming townhouse is situated on a 571m2 corner block and is the only townhouse on the allotment with plenty of space to move. Downsizers, first home buyers and keen investors will be all over this townhouse due to its wonderful low maintenance lifestyle.

Located in Lavington within proximity to shopping centres, primary and secondary schools, childcare centres, parks, transport, and eateries.

Currently tenanted at \$275 per week until 31.01.2021

Features include:

2 bedrooms Main bedroom has WIR Second bedroom has BIR

2 🕒 1 📛 1 🖨

Land Size: 571 sqm

View : https://www.kanerealestate.com.au/sale/ns

w/murray-region/lavington/residential/townh

ouse/5748076

Andrew Kane 0260400224