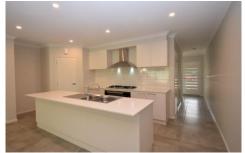

Full bathroom with separate toilet.

Ducted heating and evaporative cooling

Open plan kitchen and living area

5 Burner gas cooktop, dishwasher and electric oven.

Double lock up garage with internal access.

European laundry.

Entertaining area overlooking low maintenance gardens.

Sorry, no pets.

3 📭 2 🚝 2 😭

**View**: https://www.kanerealestate.com.au/lease/nsw/murray-region/jindera/residential/house/5748065

Kim-Lea Kane 02 6040 0224