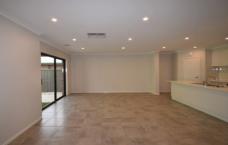

Full bathroom with separate toilet.

Ducted heating and evaporative cooling

Open plan kitchen and living area

5 Burner gas cooktop, dishwasher and electric oven.

Double lock up garage with internal access.