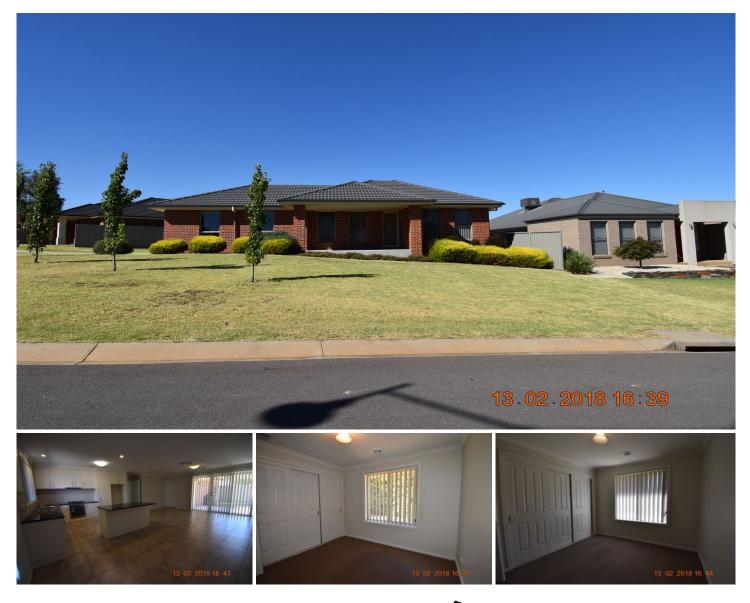

## 59 Honeyeater Circuit Thurgoona NSW

This 4 bedroom home situated in the popular Mitchell Park Estate offers everything you need in a home. Master bedroom with ensuite & walk in robe, all other bedrooms feature BIR'S. This home features a beautifully modernised kitchen with all stainless steel appliances. Ducted heating and cooling for comfort all year around. A stylish open plan living area and a great alfresco entertaining area surrounded by well presented grounds. Situated close to Charles Sturt University and the heart of Thurgoona. Pets TBA.