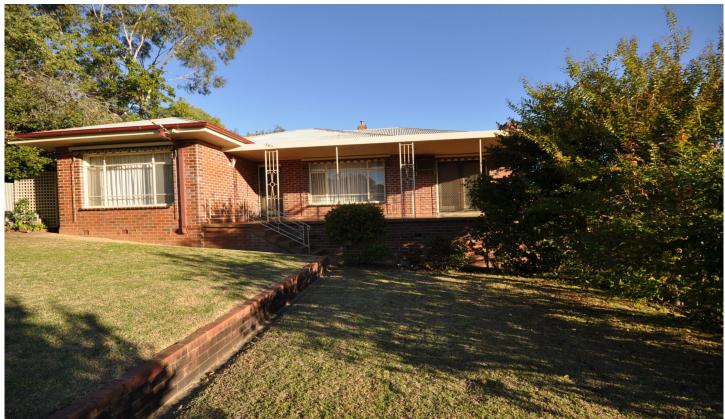

251 Mount Street East Albury NSW

This 3 bedroom family brick home is located at the top end of Mount Street. Offering built in robes and ceiling fans to all bedrooms, a spacious lounge room and a separate dining room. Leading off the dining room is the front verandah, a perfect spot to relax and take in views of Albury. The kitchen has electric cooking, a dishwasher and plenty of cupboards. Through the kitchen window you will also get a glimpse of views looking over Wodonga. The home offers ducted cooling throughout and gas heater in the lounge. There is a full bathroom with bath, a separate toilet and laundry. Outside has a single lock up garage and an extra carport, a large low maintenance backyard and the added extra of large under house storage. Pets tba.