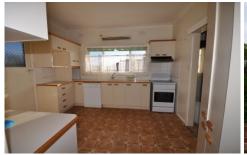

251 Mount Street East Albury NSW

This 3 bedroom family brick home is located at the top end of Mount Street. Offering built in robes and ceiling fans to all bedrooms, a spacious lounge room and a separate dining room. Leading off the dining room is the front verandah, a perfect spot to relax and take in views of Albury. The kitchen has electric cooking, a dishwasher and plenty of cupboards. Through the kitchen window you will also get a glimpse of views looking over Wodonga. The home offers ducted cooling throughout and gas heater in the lounge. There is a full bathroom with bath, a separate toilet and laundry. Outside has a single lock up garage and an extra carport, a large low maintenance backyard and the added extra of large under house storage. Pets tba.