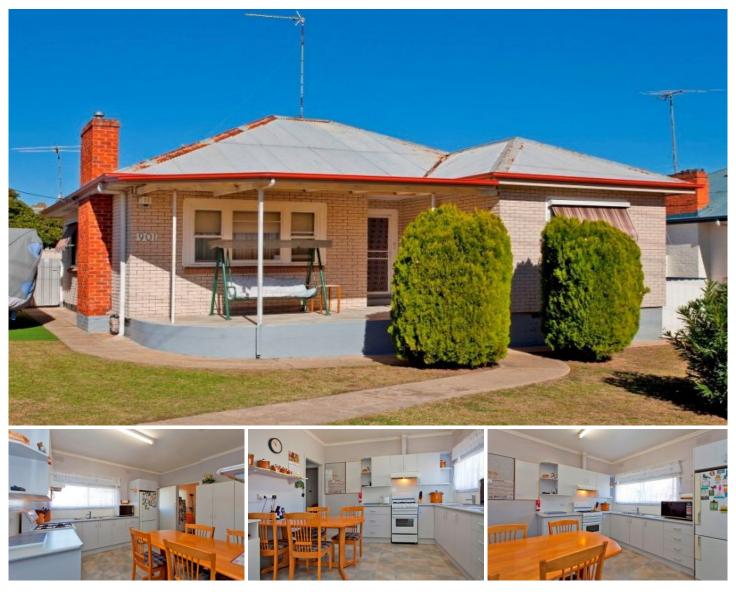

## 901 Padman Drive West Albury NSW

This three bedroom home is located just over the hill from Albury CBD.

This property offers three bedrooms with ceiling fans and built in robes, spacious lounge room with gas log fire and ducted cooling throughout.

Good sized kitchen that overlooks back yard with combined dining area and gas cooking.

Full bathroom with shower over bath with separate toilet. Great sized enclosed yard with a double colourbond garage.