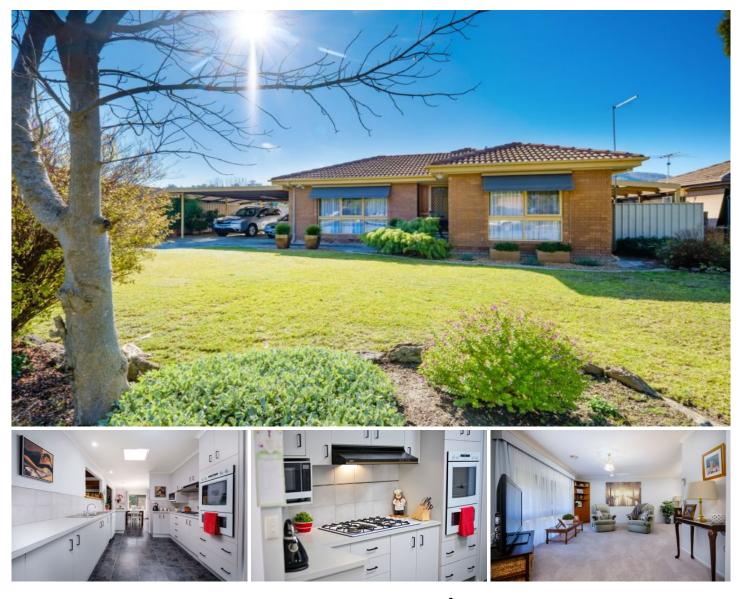

## 50 Goolagar Crescent Springdale Heights NSW

This is a home worthy of your immediate attention. A well-loved family home, with a warm and inviting interior and its beautiful manicured landscaped gardens. As soon as you enter this well-kept home, you can see it will be a perfect place for your family or an ideal investment opportunity.

Outside there is a spacious undercover entertaining area with a shed off to the side perfect for that man cave you have always wanted, fully fitted out with power and room for the TV with another garden shed for all those bits and pieces to be stored. This is a real stand out home in this area.

Situated in popular Springdale Heights within close proximity to primary & secondary schools, eateries, shopping centres, Springdale Heights Tavern, a chemist