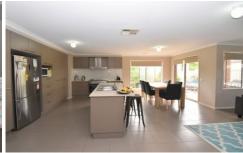

## 168 Rivergum Drive East Albury NSW

This spacious 3 bedroom home offers it all for today's modern living! Master bedroom with walk in robe and ensuite.

Generous kitchen, open living space - chef style gas oven, dishwasher and plenty of cupboard and bench space. Ducted heating and cooling throughout, built in robes to the other bedrooms. Full main bathroom with separate toilet. Double lock up garage with internal access. Very low maintenance yard and gardens.