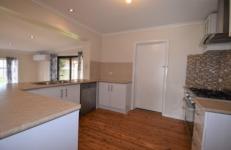

Open plan kitchen and meals area, dishwasher, gas cooking and 900mm oven to cater for all the family! Laundry off the kitchen with an additional shower and separate toilet. Split system to the dining/second living area. Upstairs has 2 spacious bedrooms (one with box air conditioner).