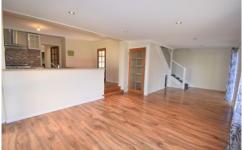

Open plan kitchen and meals area, dishwasher, gas cooking and 900mm oven to cater for all the family! Laundry off the kitchen with an additional shower and separate toilet. Split system to the dining/second living area. Upstairs has 2 spacious bedrooms (one with box air conditioner).

Polished timber floorboards throughout the main level.

5 🕮 2 🟪 4 🖨

**View**: https://www.kanerealestate.com.au/lease/nsw/murray-region/lavington/residential/house/5748032

Kim-Lea Kane 02 6040 0224