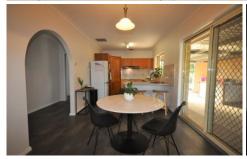

The master suite offers a second shower plus vanity basin. Full bathroom with separate shower.

Evaporative cooling plus a box heater in the lounge room. Kitchen with dishwasher and electric appliances.