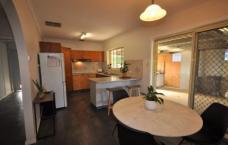

The master suite offers a second shower plus vanity basin. Full bathroom with separate shower.

Evaporative cooling plus a box heater in the lounge room. Kitchen with dishwasher and electric appliances.