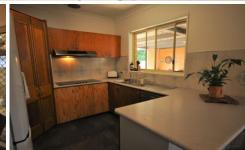

The master suite offers a second shower plus vanity basin. Full bathroom with separate shower.

Evaporative cooling plus a box heater in the lounge room. Kitchen with dishwasher and electric appliances.