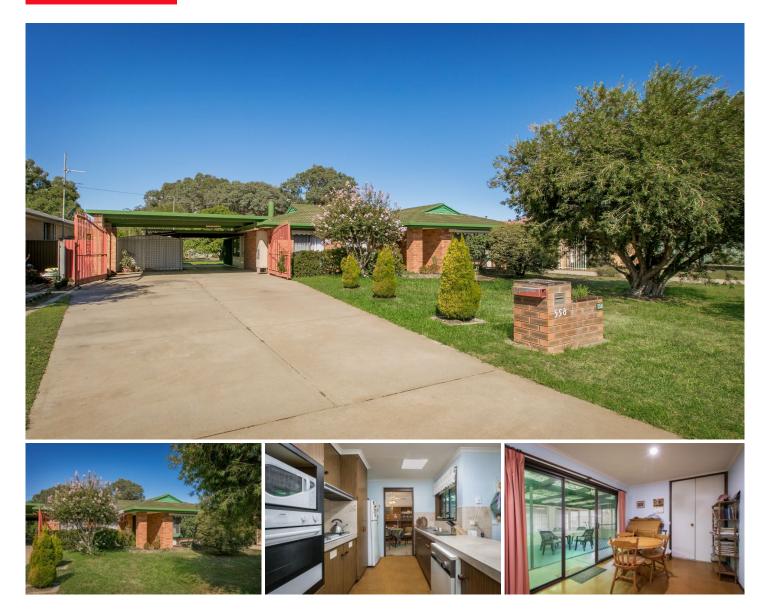

## 558 Iluka Crescent Lavington NSW

This original beauty has lots of potential and is a fantastic opportunity to secure your first home or to add to the investment portfolio. Situated on a generous allotment of 950m2, there is plenty of room to move for the family including 2 garden sheds giving you plenty of storage for all those tools or just for extra storage.

This neatly presented home is easy to maintain and offers a low maintenance lifestyle with established gardens and an enclosed pergola perfect for year-round entertaining.

Located in Lavington in close range of schools, eateries and a short drive to Lavington Shopping Centre.

Features include:

Three bedrooms with BIR

https://www.kanerealestate.com.au