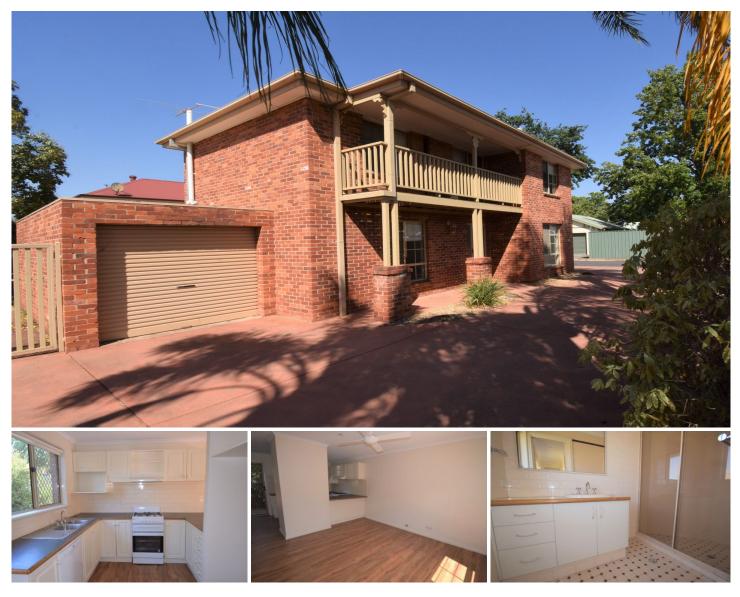

## 1/665 Parkway Lane Albury NSW

This three bedroom townhouse has been freshly painted with new flooring and new blinds throughout.

Offering three bedrooms with built in robes and ceiling fans. Upstairs offers split system heating and cooling, bathroom with separate toilet.

Downstairs offers formal lounge with ceiling fan and gas heater plus great size dining area and kitchen with gas cooking and dishwasher.

Second shower, toilet and under stair storage located off the laundry.

Single remote lock up garage plus two separate car spaces behind closed gates.

Strictly no pets.

View : https://www.kanerealestate.com.au/lease/nsw/mu rray-region/albury/residential/townhouse/5748018

Kim-Lea Kane 02 6040 0224