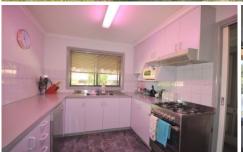

Separate meals and living area, kitchen offers great bench space with dishwasher and gas cooking.

Full bathroom and separate laundry. Single lock up remote garage, great undercover area for all year round use in a secured area.