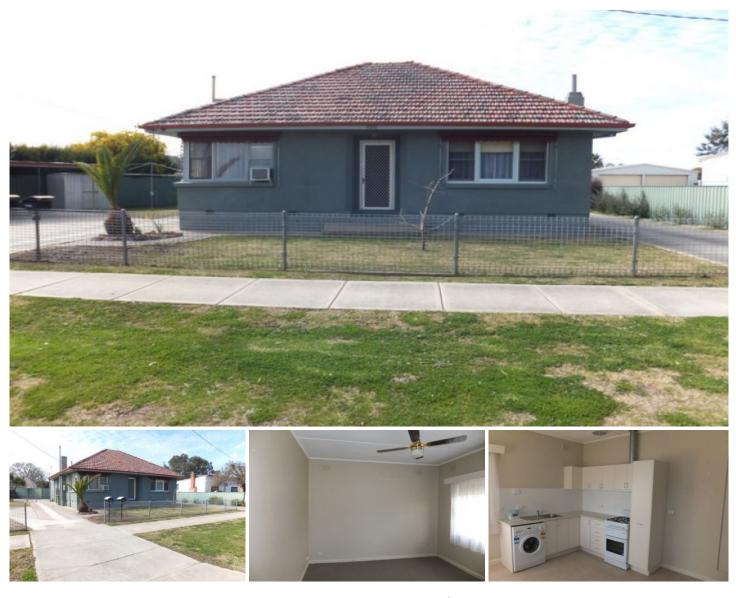

## 1/400 Parnall Street Lavington NSW

Enter this unit into its own hallway. To one side is the spacious modern kitchen with combined laundry. To the other side is the great sized formal lounge with door to close off from the rest of the unit, bedroom with free standing robes, modern bathroom, gas heating and ceiling fans. Carport and good size front yard complete this unit located within good distance to shopping centre and amenities.