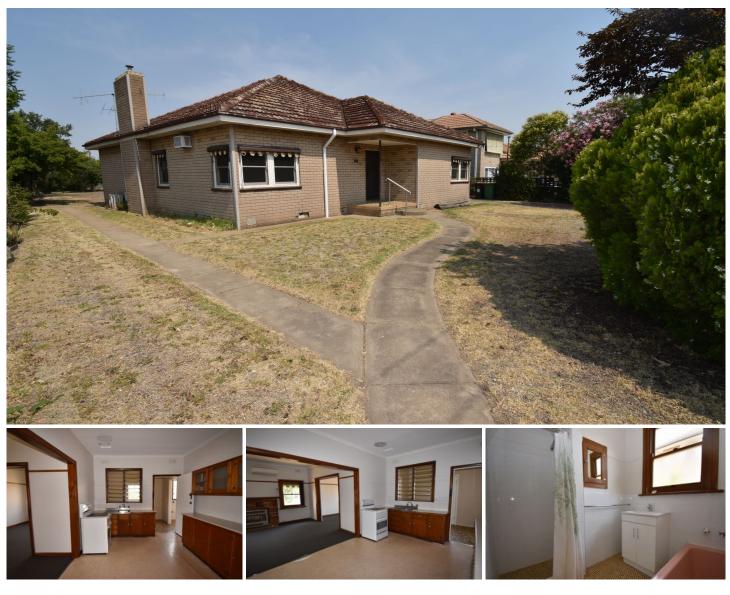

## **1020 Sylvania Avenue North Albury NSW**

This three bedroom property has been freshly painted, new carpet throughout & new blinds. Situated on a large corner block with enclosed yard.

Offering split system heating and cooling, electric cooking, separate lounge and dining area, all three bedrooms have built in robes & full bathroom with separate toilet.

This homes location is great, within walking distance to schools, transport and shops. Available now. Pets considered

View : https://www.kanerealestate.com.au/lease/nsw/mu rray-region/north-albury/residential/house/574799 9