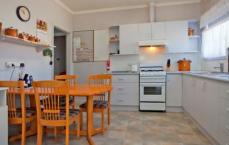

Good sized kitchen that overlooks back yard with combined dining area and gas cooking.

Full bathroom with shower over bath with separate toilet. Great sized enclosed yard with a double colourbond garage.