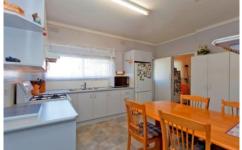

Good sized kitchen that overlooks back yard with combined dining area and gas cooking.

Full bathroom with shower over bath with separate toilet. Great sized enclosed yard with a double colourbond garage.