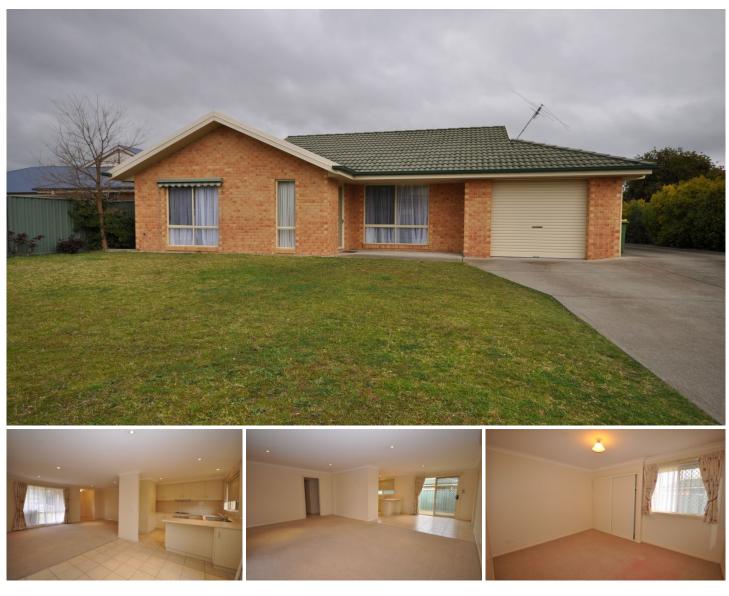

## 1/13 Rachel Court Lavington NSW

This modern and accommodating two bedroom townhouse will not fail to impress! Both bedrooms with built in robes, one with ceiling fan. A surprisingly large entry leads to a large living zone and separate kitchen / dining area with split system heating and cooling. Kitchen features dishwasher and stainless steel electric cooking. Enclosed private back yard, single lock up garage with remote and internal access. All this in a quiet location, call to book your inspection today.