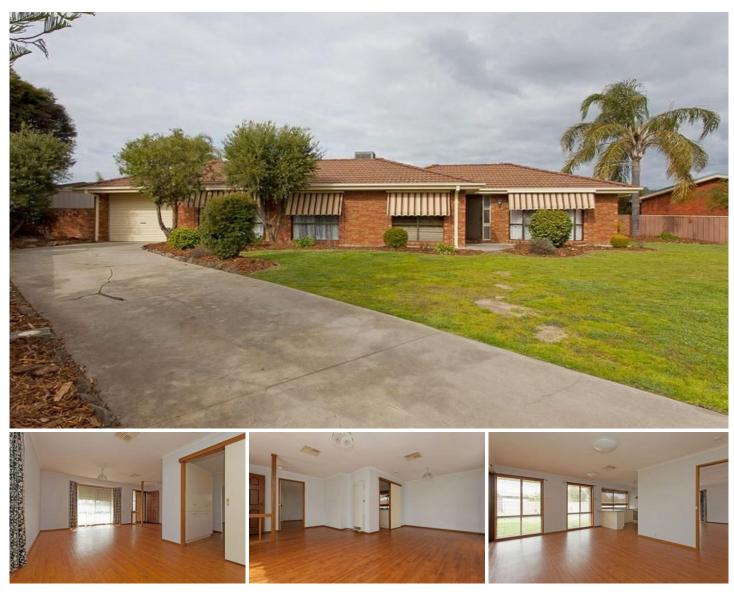

## 8 Ditmann Place Lavington NSW

This 3 bedroom home has built in robes, master bedroom with ensuite. Great size lounge area with gas heating. Modern kitchen with stainless steel appliances. Separate dining space. Ducted cooling throughout, full bathroom and separate toilet.

Great undercover area. Carport with roller door. Large shed with work benches and power, as well as a garden shedstill enough yard space for the kids to play!

Located in a quiet location, opposite a park area. Close to shops, schools and freeway access.