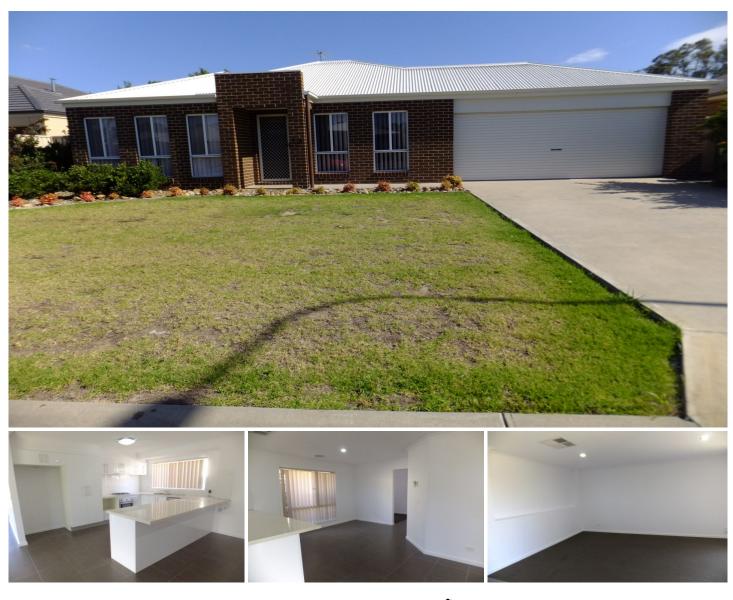

## **12 Britton Court Jindera NSW**

This 4 bedroom home will tick all the boxes - great designed open kitchen, meals and living area, stone bench tops, gas cooking, dishwasher, breakfast bar and plenty of cupboard space. There is also a study area and front family lounge area, all rooms have BIR's and ensuite to master with WIR. Full bathroom, separate toilet and laundry space. Ducted heating and cooling, double lock up garage with rear roller door access to the fully enclosed yard space, plenty of space for the kids to play! Garden shed also located in yard for extra storage. Located in a family friendly Estate in Jindera. Country living within minutes drive to Albury. Pets considered upon application.