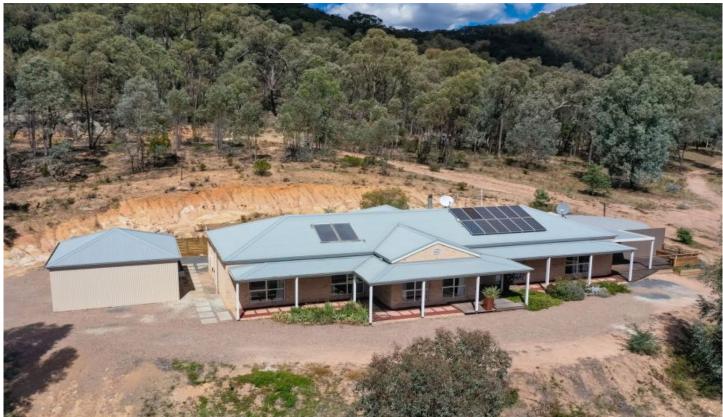

## 304 Ferndale Road Woomargama NSW

This impressive property is perfect for those who would love to be in their own secluded rural paradise. Situated on 41.09 hectares (101.54 acres approx), backing on to the Woomargama National Park, this property is the perfect location for those who love exploring National Parks, bike riding and bushwalks.

With stunning views from all angles of the bushland surrounding the property you will not be disappointed with the views from every window. The home offers picturesque rural living and is the perfect place to unwind on the weekends with family and friends.

Situated at Woomargama, 45 minutes (approx) to Albury and 25 minutes (approx) to Holbrook easily accessed from the freeway and Tunnel Road.

4 🚐 2 🚍 2 🚍

Price : \$ 610,000 Land Size : 41.09 ha

View : https://www.kanerealestate.com.au/sale/ns