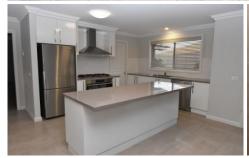

The heart of the home is open plan, modern kitchen with quality appliances- gas cooking, dishwasher, fantastic bench spaces and walk in pantry. Separate dining area that leads out to a private well established garden area.