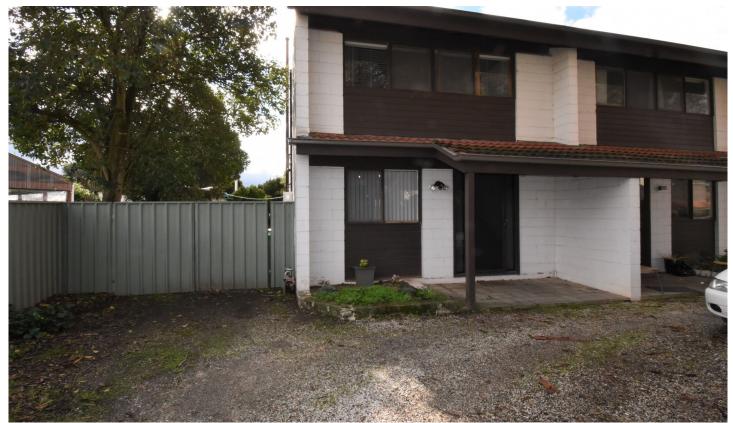

6/521 Margaret Place Lavington NSW

This modern two bedroom unit offers private surrounds, located at the back end of the complex with enclosed yard space and single lock up garage.

Kitchen has dishwasher and electric cooking, floating timber floorboard look to the bottom floor with open, light lounge area with gas heater and ceiling fan. Upstairs offers two bedrooms both with robes and ceiling fans. Modern combined bathroom and laundry space, shower over the bath and separate door to the toilet.