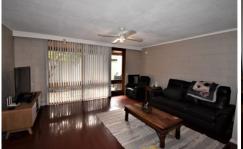

6/521 Margaret Place Lavington NSW

This modern two bedroom unit offers private surrounds, located at the back end of the complex with enclosed yard space and single lock up garage.

Kitchen has dishwasher and electric cooking, floating timber floorboard look to the bottom floor with open, light lounge area with gas heater and ceiling fan. Upstairs offers two bedrooms both with robes and ceiling fans. Modern combined bathroom and laundry space, shower over the bath and separate door to the toilet.