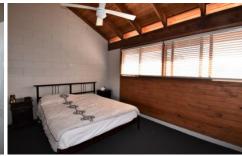

6/521 Margaret Place Lavington NSW

This modern two bedroom unit offers private surrounds, located at the back end of the complex with enclosed yard space and single lock up garage.

Kitchen has dishwasher and electric cooking, floating timber floorboard look to the bottom floor with open, light lounge area with gas heater and ceiling fan. Upstairs offers two bedrooms both with robes and ceiling fans. Modern combined bathroom and laundry space, shower over the bath and separate door to the toilet.