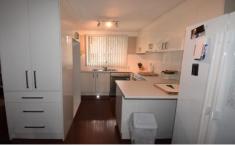

6/521 Margaret Place Lavington NSW

This modern two bedroom unit offers private surrounds, located at the back end of the complex with enclosed yard space and single lock up garage.

Kitchen has dishwasher and electric cooking, floating timber floorboard look to the bottom floor with open, light lounge area with gas heater and ceiling fan. Upstairs offers two bedrooms both with robes and ceiling fans. Modern combined bathroom and laundry space, shower over the bath and separate door to the toilet.