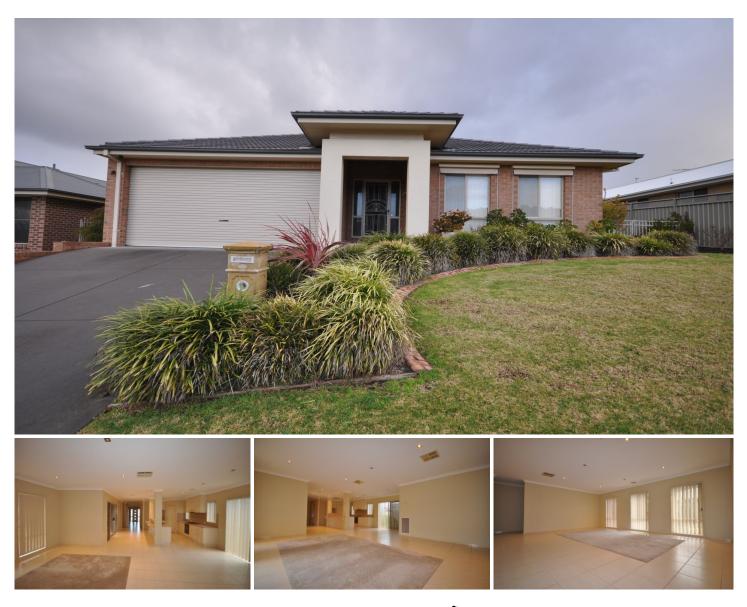

## 25 Jordan Way Lavington NSW

This quality family home will impress at first sight! All areas are boasting in size and appeal, 3 bedrooms - master with walk in robe and generous sized ensuite, BIR's to other rooms. Spacious kitchen with open plan layout meals and second living area, great breakfast bar, gas cooking, dishwasher, walk in pantry and plenty of cupboard space. Separate formal lounge area, main bathroom will WOW great size with spa bath and separate WC. Laundry offers a fantastic walk in linen with double doors! Ducted heating and cooling complete the home. Well designed undercover area with external blinds to create an indoor feel. Oversized length double garage with internal access. Garden shed for extra storage, well maintained gardens located in the sought after Norris Park area, nestled amoung quality homes. Pets considered upon application. Contact our office to arrange your inspection.