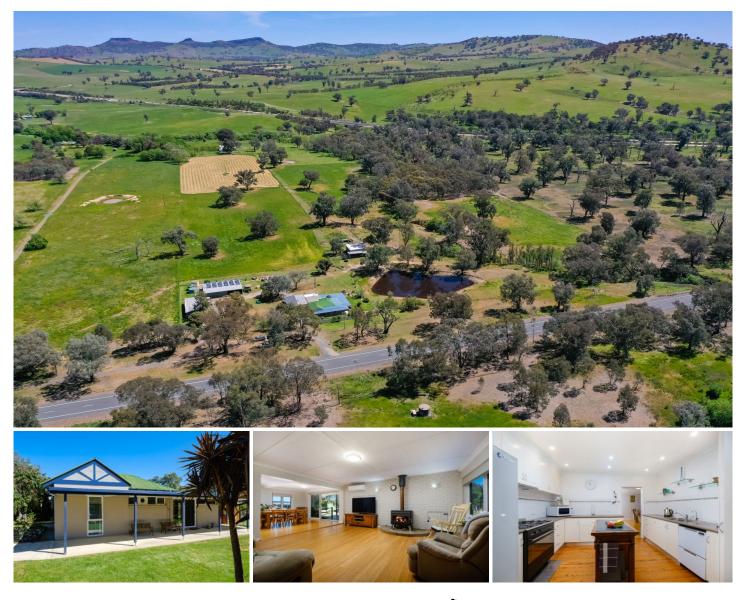

## 873 Bowna Road Mullengandra NSW

Taking a tree change has never looked as good as it does at this stunning property. This renovated 4 bedroom plus study home set on a captivating 12.65 hectares defined by a quality update and excellent shedding, will impress from the first look. Surrounded by nature with a gorgeous creek frontage outlook, you will be drawn to the beauty of this location and quickly feel like you have escaped the hustle and bustle of suburban living.

Positioned 25 minutes from Albury, this highly desirable property with a modern family home offers a fantastic opportunity to secure approximately 12.65 hectares ideally suited to mixed farming, sheep, cattle or horses. This property presents a brilliant opportunity to acquire a superb lifestyle coupled with a productive farming investment.

Any inspection of this amazing lifestyle property, all set