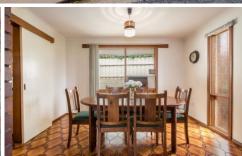

- 3 bedrooms with built-in robes and ceiling fans
- Master bedroom has ensuite, split system air conditioner and ceiling fan
- Formal sunken lounge room with ceiling fan
- Separate dining room
- Separate meals area