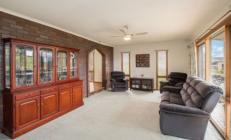

- 3 bedrooms with built-in robes and ceiling fans
- Master bedroom has ensuite, split system air conditioner and ceiling fan
- Formal sunken lounge room with ceiling fan
- Separate dining room
- Separate meals area