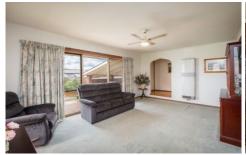

- 3 bedrooms with built-in robes and ceiling fans
- Master bedroom has ensuite, split system air conditioner and ceiling fan
- Formal sunken lounge room with ceiling fan
- Separate dining room
- Separate meals area