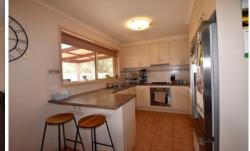

## 28 Almurta Court Lavington NSW

Nestled in a quiet court is this 4 bedroom home. Offering robes to all bedrooms and walk in robe to master with ensuite. Full main bathroom and separate toilet.

Two living areas, open plan kitchen and meals - good size kitchen area with gas cooking and dishwasher. Ducted cooling throughout the home, gas heater in the main living area.