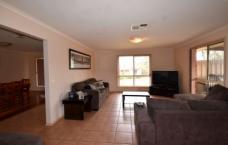

## 28 Almurta Court Lavington NSW

Nestled in a quiet court is this 4 bedroom home. Offering robes to all bedrooms and walk in robe to master with ensuite. Full main bathroom and separate toilet.

Two living areas, open plan kitchen and meals - good size kitchen area with gas cooking and dishwasher. Ducted cooling throughout the home, gas heater in the main living area.