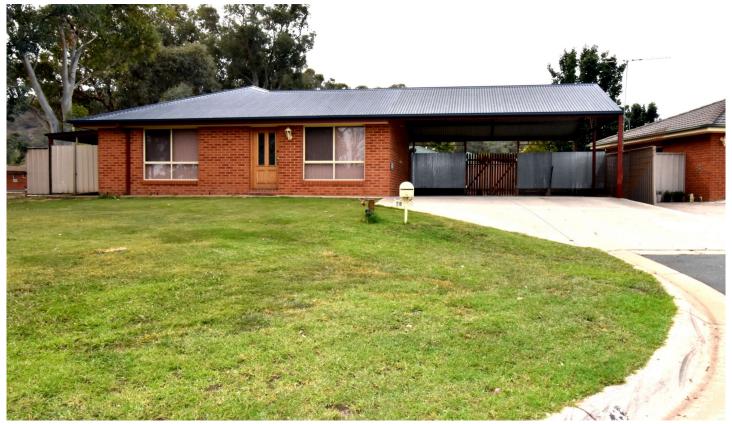

## 28 Almurta Court Lavington NSW

Nestled in a quiet court is this 4 bedroom home. Offering robes to all bedrooms and walk in robe to master with ensuite. Full main bathroom and separate toilet.

Two living areas, open plan kitchen and meals - good size kitchen area with gas cooking and dishwasher. Ducted cooling throughout the home, gas heater in the main living area.

Secure yard with undercover area and garden shed. Low maintenance yard.

Within walking distance to primary and high schools, IGA & chemist warehouse and the Tavern!

Pets to be considered.

4 📭 2 ⋤ 2 🖨

**View**: https://www.kanerealestate.com.au/lease/nsw/murray-region/lavington/residential/house/5747901