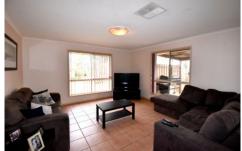

## 28 Almurta Court Lavington NSW

Nestled in a quiet court is this 4 bedroom home. Offering robes to all bedrooms and walk in robe to master with ensuite. Full main bathroom and separate toilet.

Two living areas, open plan kitchen and meals - good size kitchen area with gas cooking and dishwasher. Ducted cooling throughout the home, gas heater in the main living area.