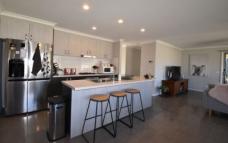

## 626 Union Road Lavington NSW

Feel right at home as soon as you walk through the front door! This property features 4 bedrooms, master with ensuite and built in robes to all rooms. Formal front lounge area and open plan kitchen, meals and living space. The kitchen offers gas cooking, dishwasher, island bench/breaky bar. Main bathroom with bath and separate toilet. Ducted heating and cooling complete the home. Undercover area looking out to the low maintenance yard, rear roller door access from the double lock up garage with internal access.