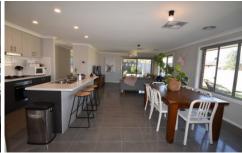

## 626 Union Road Lavington NSW

Feel right at home as soon as you walk through the front door! This property features 4 bedrooms, master with ensuite and built in robes to all rooms. Formal front lounge area and open plan kitchen, meals and living space. The kitchen offers gas cooking, dishwasher, island bench/breaky bar. Main bathroom with bath and separate toilet. Ducted heating and cooling complete the home. Undercover area looking out to the low maintenance yard, rear roller door access from the double lock up garage with internal access.