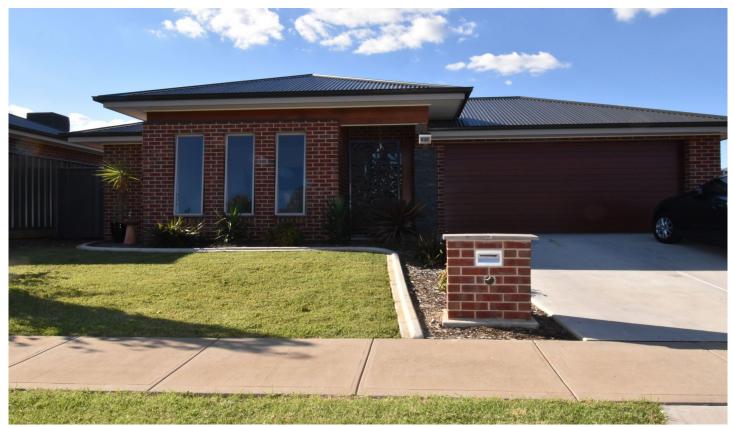

## 626 Union Road Lavington NSW

Feel right at home as soon as you walk through the front door! This property features 4 bedrooms, master with ensuite and built in robes to all rooms. Formal front lounge area and open plan kitchen, meals and living space. The kitchen offers gas cooking, dishwasher, island bench/breaky bar. Main bathroom with bath and separate toilet. Ducted heating and cooling complete the home. Undercover area looking out to the low maintenance yard, rear roller door access from the double lock up garage with internal access.

Located very close to the IGA Norris Park for convenience, also close to schools, bus stops, parks and freeway access.

Pets to be considered upon application.

4 🕒 2 📛 2 🖨

**View**: https://www.kanerealestate.com.au/lease/nsw/murray-region/lavington/residential/house/5747897