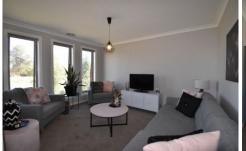

## 626 Union Road Lavington NSW

Feel right at home as soon as you walk through the front door! This property features 4 bedrooms, master with ensuite and built in robes to all rooms. Formal front lounge area and open plan kitchen, meals and living space. The kitchen offers gas cooking, dishwasher, island bench/breaky bar. Main bathroom with bath and separate toilet. Ducted heating and cooling complete the home. Undercover area looking out to the low maintenance yard, rear roller door access from the double lock up garage with internal access.