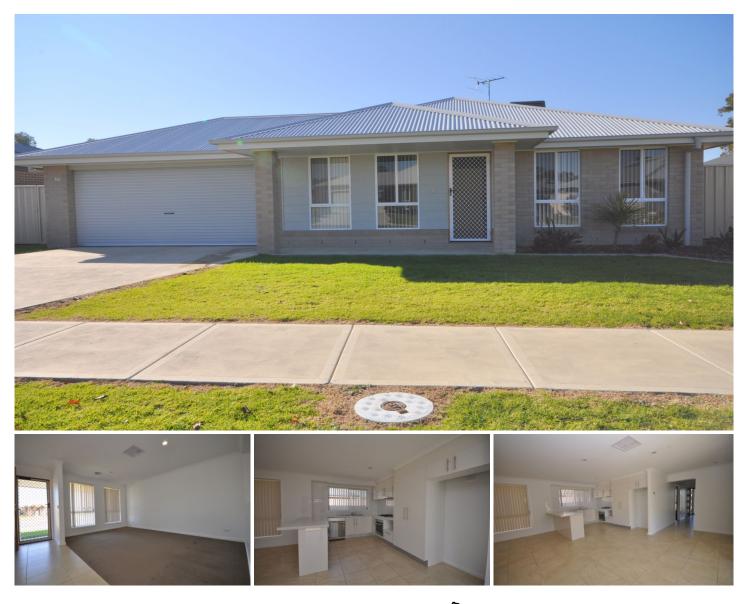

## **19 Pech Avenue Jindera NSW**

Located in a quiet family friendly estate is this 3 bedroom home. Offering a separate study nook. Master bedroom has walk in robe and ensuite.

Two separate living areas, open plan kitchen and meals area. Kitchen has gas cooking, dishwasher, stone benchtops and great cupboard space. Robes to the other bedrooms, full main bathroom with separate toilet and laundry areas. Covered entertaining area, great secured yard. Double lock up garage with internal access. Pets to be considered.