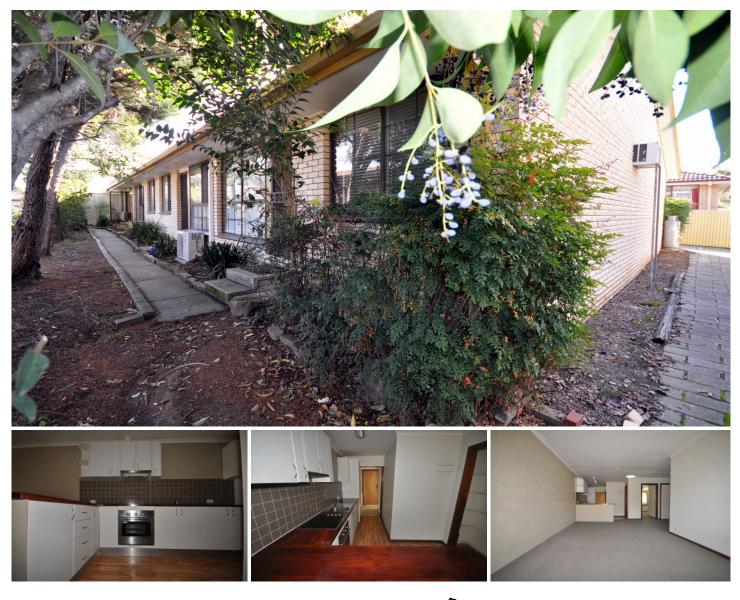

## 4/730 East Street East Albury NSW

This neat 2 bedroom unit offers built in robes to both rooms, master bedroom with ensuite. Open plan lounge and meals area. Kitchen offers electric cooking and great bench space. Main bathroom, separate laundry area. Wall reverse cycle air conditioning. Single lock up garage. Located off the street makes this unit nice and private, close to IGA, Harvey Norman Complex, Albury Hospital also close to Central Albury. Sorry no pets.