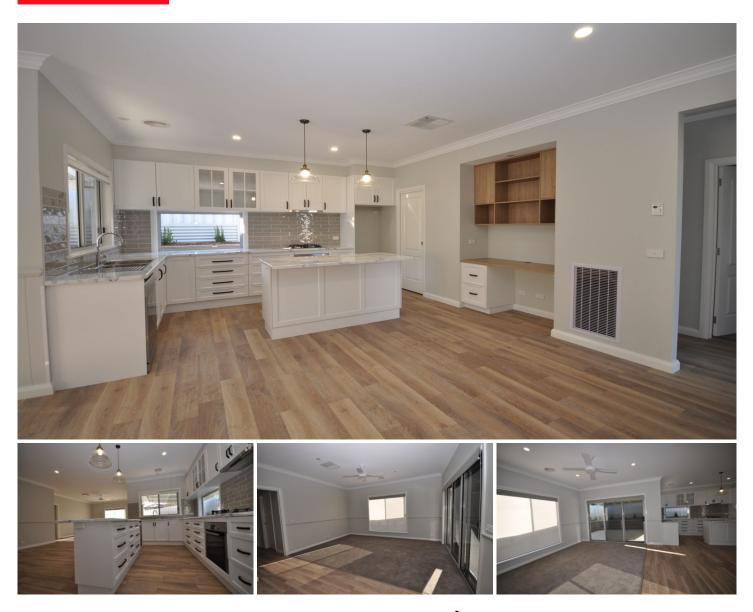

## 2/586 Schubach Street East Albury NSW

This well designed property offers 3 bedrooms with robes and main with ensuite and WIR. The kitchen area will impress, gas cooking, dishwasher, generous bench space, island bench/breakfast bar and also walk in pantry with more bench and storage space Ducted heating and cooling throughout, ceiling fans, full bathroom and separate WC. Double lock up garage, private undercover entertaining area & low maintenance yard! Double lock up garage & an additional car parking space in front of the property! Located on a block of 2, in the sought after area of East Albury close to walking paths into the centre of town. A must to inspect! No pets allowed